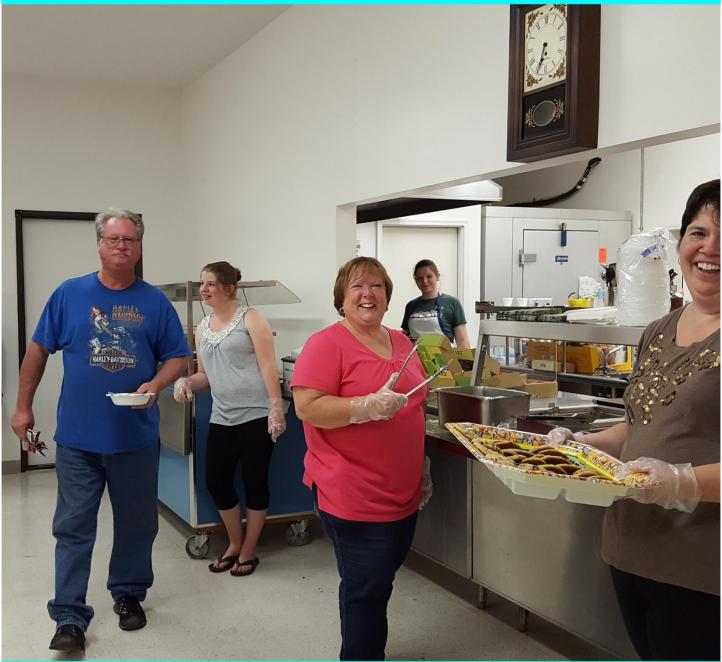

# The Michigander

2016 State Fall Campout

Photo by: Ida O'Dell

April 2017 Volume 52 Issue 2

Awesome cookies by: left to right: Keith Woolworth (tester?), Katie Kurburski, Jane Thornton, Elizabeth Kurburski, and Anne Kurburski