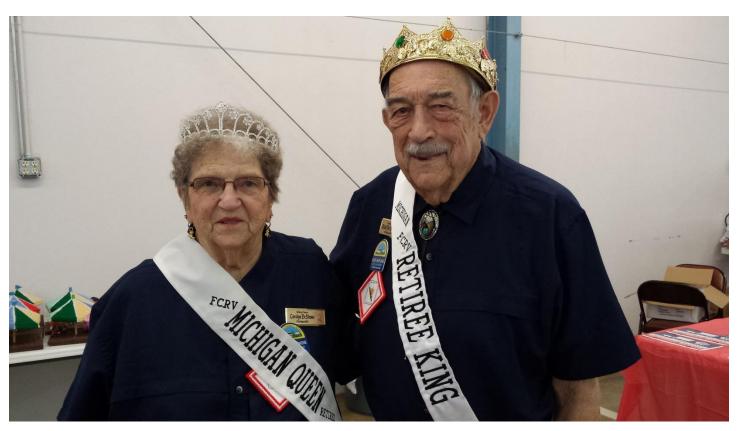

# 2017 FCRV International Retiree

King and Queen

Bob and Carolyn Deshone of Saginaw, MI are the newly crowned FCRV International Retiree King and Queen!!!

They joined FCRV in the late 60's when their kids were young; but as the children grew older and got involved in sports and other activities it became more difficult to keep up with the camping schedule, so they dropped out. They rejoined in 2002 and are active in Chapter 46, Timbertown Travelers and Chapter 184, Still-A-Goin' retiree chapter. Carolyn is the Recording Secretary for TTT and Newsletter Editor for the retiree chapter.

When they are not camping or involved in other things, Bob keeps busy fishing, hunting, and doing small crafts. He belongs to 2 gun clubs and has been actively involved with the Bridgeport Gun Club fish fry for the last 6 years. In her free time, Carolyn keeps busy with quilting and other sewing projects and crafts.

#### Congratulations Bob and Carolyn!