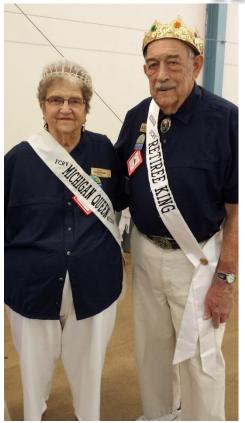

# 2017 FCRV International Retiree

King and Queen

Bob and Carolyn Deshone of Saginaw, MI are the newly crowned FCRV International Retiree King and Queen!!!

They joined FCRV in the late 60's when their kids were young; but as the children grew older and got involved in sports and other activities it became more difficult to keep up with the camping schedule, so they dropped out. They rejoined in 2002 and are active in Chapter 46, Timbertown Travelers and Chapter 184, Still-A-Goin' retiree chapter. Carolyn is the Recording Secretary for TTT and Newsletter Editor for the retiree chapter.

When they are not camping or involved in other things, Bob keeps busy fishing, hunting, and doing small crafts. He belongs to 2 gun clubs and has been actively involved with the Bridgeport Gun Club fish fry for the last 6 years. In her free time, Carolyn keeps busy with quilting and other sewing projects and crafts.

#### Congratulations Bob and Carolyn!