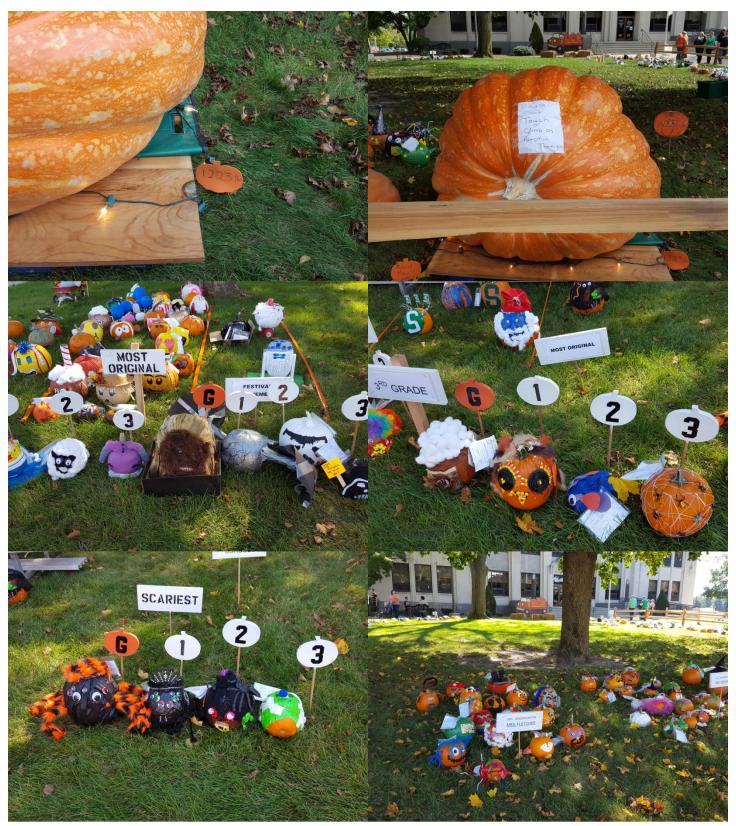

# The Michigander

2016 State Fall Campout

Photo by: Ida O'Dell

April 2017 Volume 52 Issue 2

Awesome cookies by: left to right: Keith Woolworth (tester?), Katie Kurburski, Jane Thornton, Elizabeth Kurburski, and Anne Kurburski